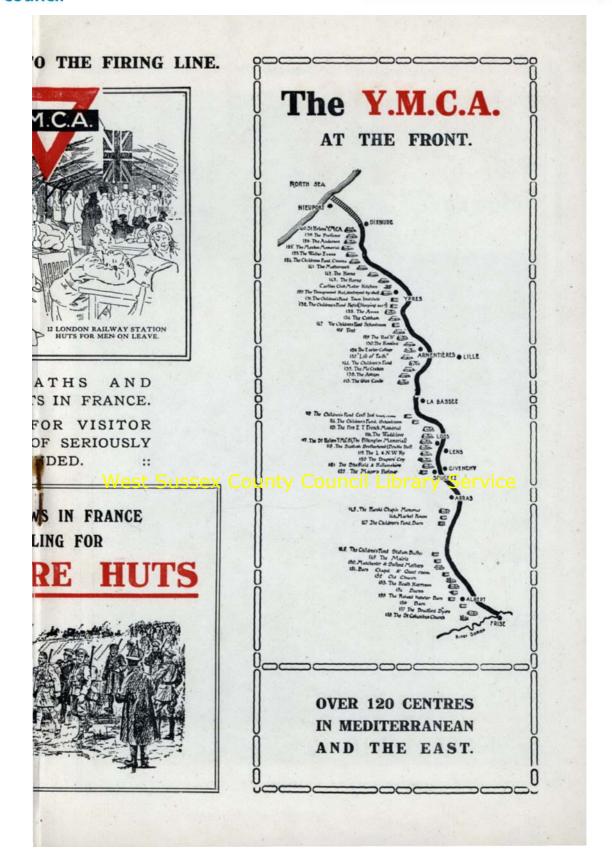

France and Flanders there are over 250 Y.M.C.A.'s, not merely in the big base camps, but right up at the Front.

There are fifty-two centres in Egypt, twelve in Mesopotamia, and ten in British East Africa. In the Indian Empire the Y.M.C.A. is established in thirty-five camps; in Malta, nine; in Sicily, three; and in Italy one. The Association is at work in Salonica, in five of the Ægean Islands, and, as our armies progress to victory in every field of War, the Y.M.C.A. is found following the Flag.