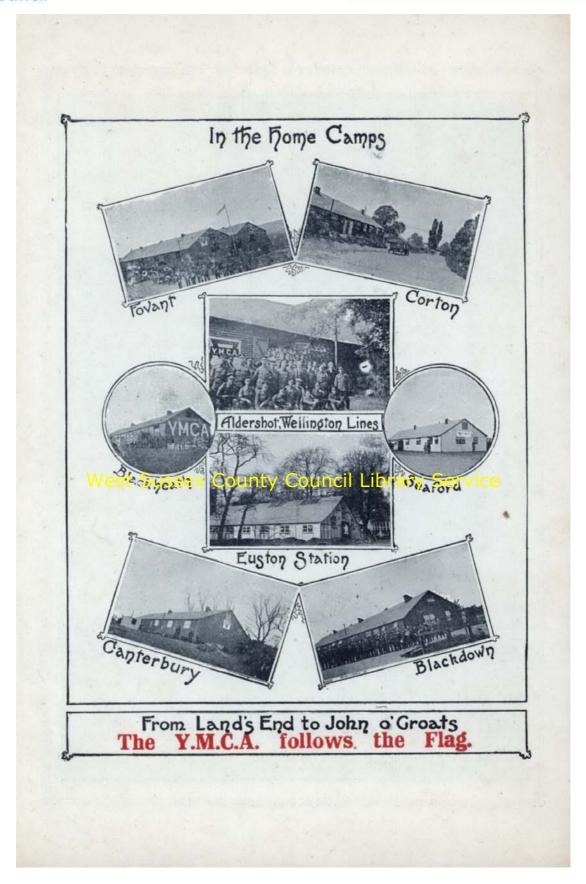

In the jungle of India, on the banks of the Tigris, within view of the Sphinx and Pyramids, in the Isles of the Adriatic, in the valleys of France and on the plains of Flanders, in the cities, villages, and out-of-the-way camps of the homeland—altogether in more than a thousand centres, the sign of the Red Triangle bids welcome in the name of the Y.M.C.A. to the Sons of Empire who have rallied to the Flag!

France and Flanders there are over 250 Y.M.C.A.'s, not merely in the big base camps, but right up at the Front.

There are fifty-two centres in Egypt, twelve in Mesopotamia, and ten in British East Africa. In the Indian Empire the Y.M.C.A. is established in thirty-five camps; in Malta, nine; in Sicily, three; and in Italy one. The Association is at work in Salonica, in five of the Ægean Islands, and, as our armies progress to victory in every field of War, the Y.M.C.A. is found following the Flag.