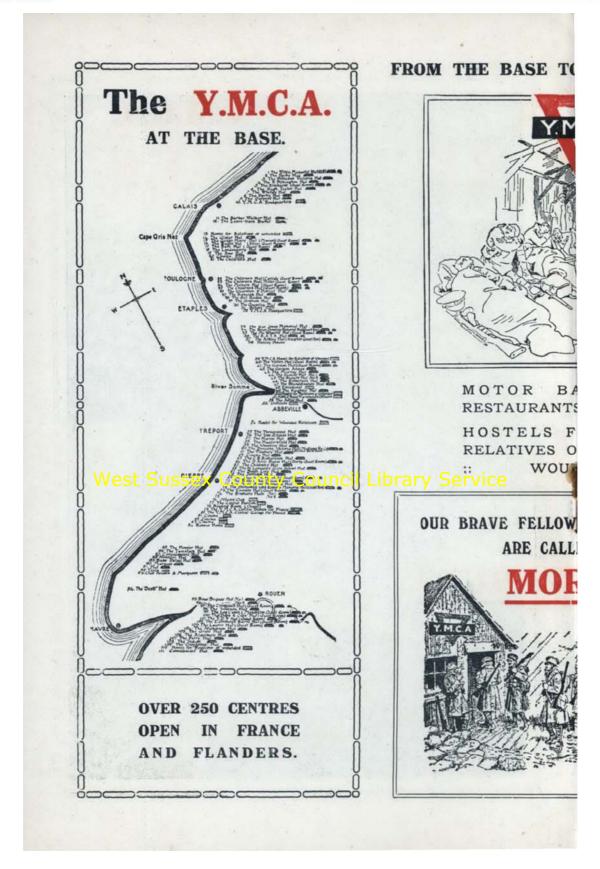

France and Flanders there are over 250 Y.M.C.A.'s, not merely in the big base camps, but right up at the Front.

There are fifty-two centres in Egypt, twelve in Mesopotamia, and ten in British East Africa. In the Indian Empire the Y.M.C.A. is established in thirty-five camps; in Malta, nine; in Sicily, three; and in Italy one. The Association is at work in Salonica, in five of the Ægean Islands, and, as our armies progress to victory in every field of War, the Y.M.C.A. is found following the Flag.