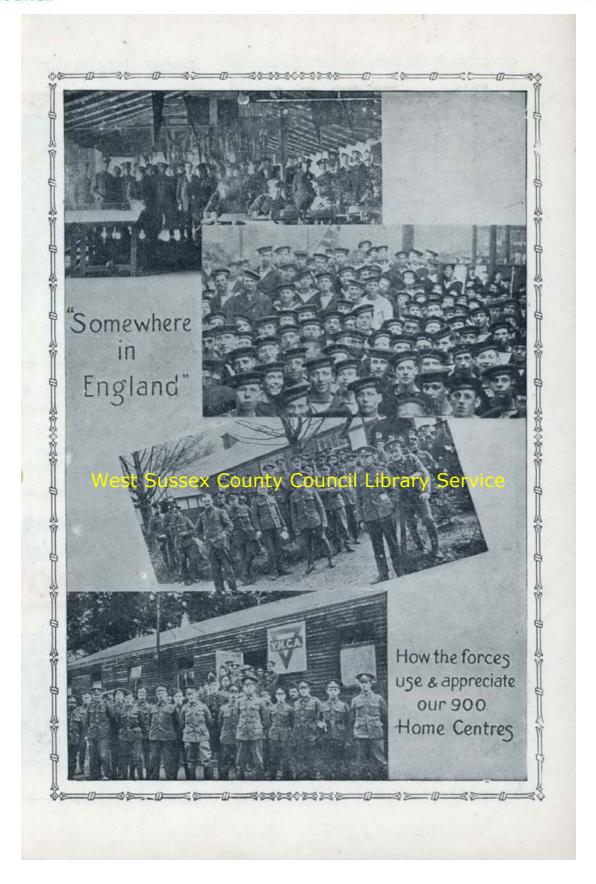

In the jungle of India, on the banks of the Tigris, within view of the Sphinx and Pyramids, in the Isles of the Adriatic, in the valleys of France and on the plains of Flanders, in the cities, villages, and out-of-the-way camps of the homeland—altogether in more than a thousand centres, the sign of the Red Triangle bids welcome in the name of the Y.M.C.A. to the Sons of Empire who have rallied to the Flag!

France and Flanders there are over 250 Y.M.C.A.'s, not merely in the big base camps, but right up at the Front.

There are fifty-two centres in Egypt, twelve in Mesopotamia, and ten in British East Africa. In the Indian Empire the Y.M.C.A. is established in thirty-five camps; in Malta, nine; in Sicily, three; and in Italy one. The Association is at work in Salonica, in five of the Ægean Islands, and, as our armies progress to victory in every field of War, the Y.M.C.A. is found following the Flag.