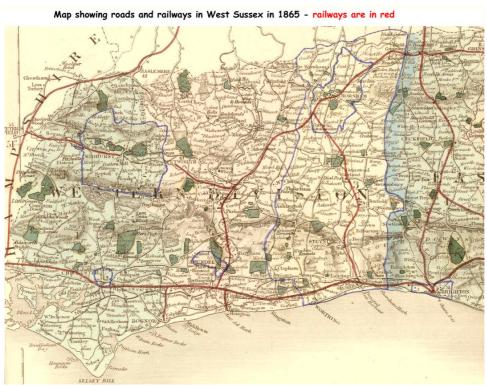

### Source 7.

© West Sussex County Council Library Service [MAP\_WSL\_K(a)15]

Source 8a.
Extract from a book written by Esther Meynell

Esther Meynell was a young girl living in Sussex at the beginning of the 20th century. She later wrote a book called "A Woman Talking" and in this extract describes what it was like to see the Royal Mail galloping past her house.