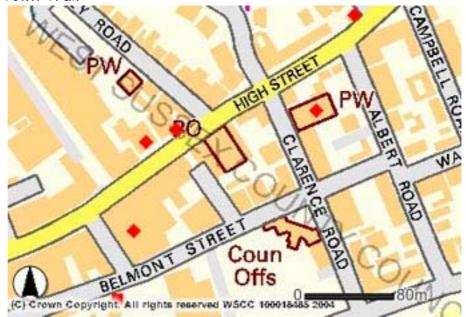

- 4. The Royal Hotel
- 5. The Pier
- 7. The Unicorn Hotel
- 6. The Carlton Hotel

Source 13d. Map of the eastern area of the Bognor Regis Town Trail

Left-to-right:

[Bognor Regis Tourist Information Centre]

- 8. The Arcade
- 9. The William Hardwicke public house
- 10. The Lock Centre
- 11. The Roman Catholic Church
- 12. Den Lodge