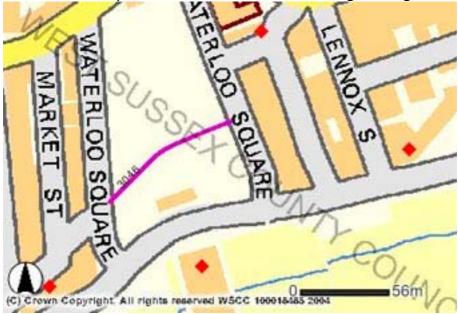

- 4. The Royal Hotel
- 5. The Pier
- 7. The Unicorn Hotel
- 6. The Carlton Hotel

Source 13d. Map of the eastern area of the Bognor Regis Town Trail

Left-to-right:

[Bognor Regis Tourist Information Centre]