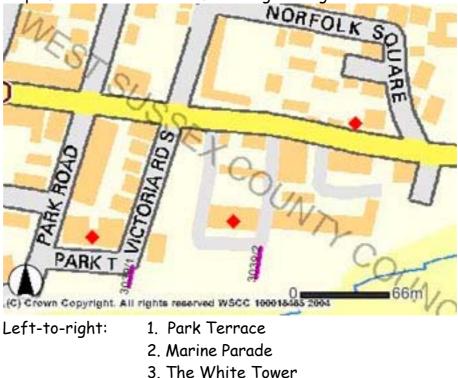

See Teachers' Notes for further details on how to access the iMap.

Source 13b. Map of the western area of the Bognor Regis Town Trail

Source 13c. Map of the central area of the Bognor Regis Town Trail

Left-to-right: 4.

- 4. The Royal Hotel
- 5. The Pier
- 7. The Unicorn Hotel
- 6. The Carlton Hotel

Source 13d. Map of the eastern area of the Bognor Regis Town Trail

Left-to-right:

[Bognor Regis Tourist Information Centre]