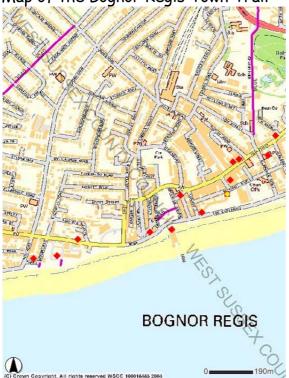

## Bognor Town Trail: Maps

Source 13a. Map of the Bognor Regis Town Trail

Note: These maps are extracts from the West Sussex County Council Interactive Map (iMap) and are copyright of the Ordnance Survey. They may be used in the classroom but must not be reproduced for any other purpose.

See Teachers' Notes for further details on how to access the iMap.

Source 13b. Map of the western area of the Bognor Regis Town Trail

Source 13c. Map of the central area of the Bognor Regis Town Trail

Left-to-right: 4.