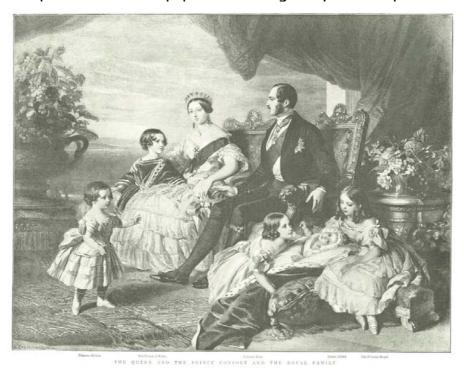

## Portraits 1 Queen Victoria

Source 2.

Queen Victoria, her husband Prince Albert, and their children, 1846. Left-to-right: Prince Alfred (wearing dress), the Prince of Wales, Queen Victoria, Prince Albert, Princess Alice, baby Princess Helena, and the Princess Royal. Note: the caption in the newspaper was wrong! they mixed up Alfred and Helena.

© West Sussex County Council Library Service [Queen's Diamond Jubilee Number, The Graphic, 1897, X000011609]

Source 3.

'Sunlight Soap', printed in The Graphic newspaper Jubilee edition, 1897

© West Sussex County Council Library Service [Queen's Diamond Jubilee Number, The Graphic, 1897, X000011609]