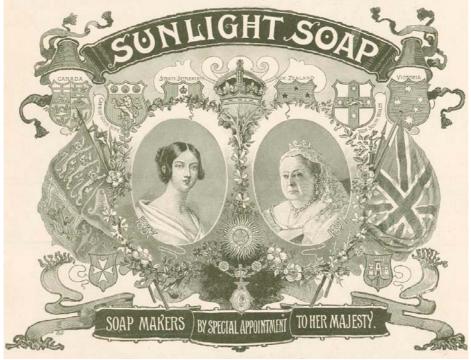

© West Sussex County Council Library Service [Queen's Diamond Jubilee Number, The Graphic, 1897, X000011609]

Source 3.

'Sunlight Soap', printed in The Graphic newspaper Jubilee edition, 1897

© West Sussex County Council Library Service [Queen's Diamond Jubilee Number, The Graphic, 1897, X000011609]