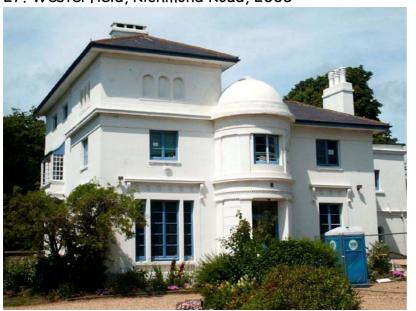

## Worthing Town Trail: 5. Houses for wealthier people

24a. St Georges Lodge, corner of Chesswood Road and Ladydell Road, 2005



The west and south sides of the house.

24b. St Georges Lodge- a close view of the south side.



25. Rosemary Mount, Chesswood Road, 2005



The south side of the house.

## 26a. Christchurch Road, 2005



Houses on the west side of the road.

26b. Christchurch Road, 2005



A close view of the house on the right,

## 27. Westerfield, Richmond Road, 2005



The south side of the house.

## 28. Victoria Road, 2005



A house on the east side of the road.

29a. Heene Terrace, corner of Heene Road and Marine Parade, c1865, showing the south and west sides.



29b. Heene Terrace, c1865

A close view of the south west corner.