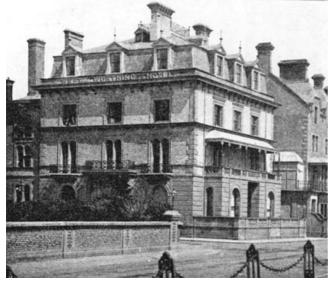

## Worthing Town Trail: 2. Hotels and Pubs

6a. The Burlington Hotel, Marine Parade

Photograph from c1890 showing the west and south sides of the hotel.

6b. The Burlington Hotel, Marine Parade, 2005

The west side of the hotel.