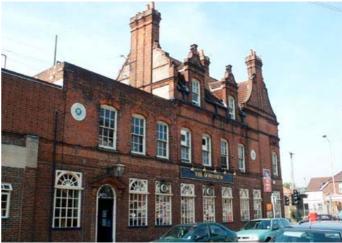

7a. The Downview Hotel, Tarring road

Photograph from c 1895 showing the north and east sides of the hotel.

7b. The Downview Hotel, Tarring Road, 2005

The east side of the hotel.