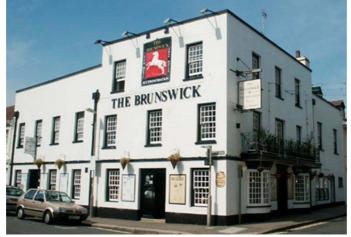

## 8. The Alexandra, corner of Lyndhurst Road and Selden Road, 2005

The east and north sides.

The south and east sides.

10. The Half Brick, corner of Ham Road and Brighton Road, c1910

The south side.