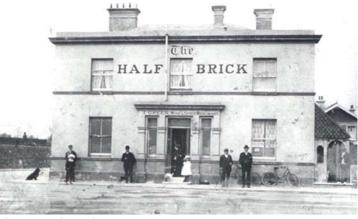

## 8. The Alexandra, corner of Lyndhurst Road and Selden Road, 2005

The east and north sides.

The south and east sides.

10. The Half Brick, corner of Ham Road and Brighton Road, c1910

The south side.