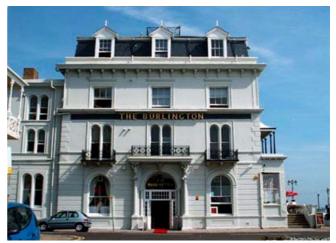

## Worthing Town Trail: 2. Hotels and Pubs

6a. The Burlington Hotel, Marine Parade

Photograph from c1890 showing the west and south sides of the hotel.

6b. The Burlington Hotel, Marine Parade, 2005

The west side of the hotel.