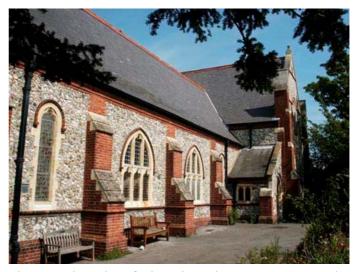

#### 1. St Andrew's Church, Clifton Road/Victoria Road

Postcard from c1910 showing the west end of the church on Clifton Road.

2a. St Botolph's Church, corner of Manor Road and Lansdowne Road, 2005

The south side of the church on Manor Road.

The west end of the church.