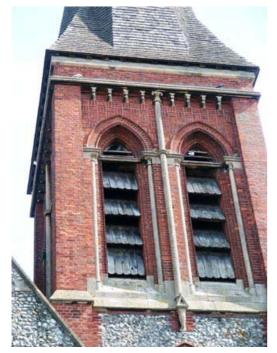

### 2c. St Botolph's Church, 2005

Close view of a detail of the steeple.

3a. Holy Trinity, Shelley Road

Postcard from c1910 showing the west end of the church.

3b. Holy Trinity, Shelley Road

Photograph from 2005 showing a closer view of the west end.