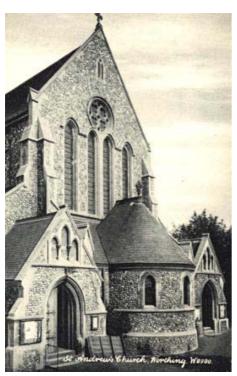

#### 1. St Andrew's Church, Clifton Road/Victoria Road

Postcard from c1910 showing the west end of the church on Clifton Road.

2a. St Botolph's Church, corner of Manor Road and Lansdowne Road, 2005

The south side of the church on Manor Road.