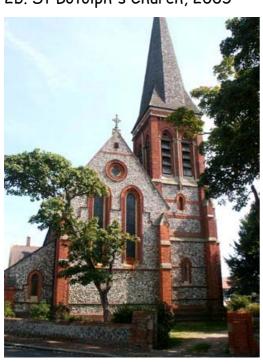

#### 1. St Andrew's Church, Clifton Road/Victoria Road

Postcard from c1910 showing the west end of the church on Clifton Road.

2a. St Botolph's Church, corner of Manor Road and Lansdowne Road, 2005

The south side of the church on Manor Road.

The west end of the church.