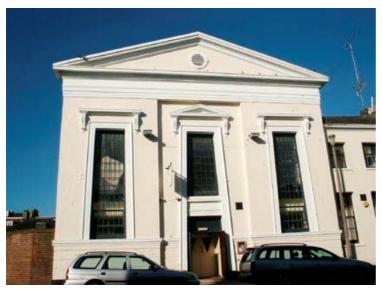

# Worthing Town Trail: 1. Churches

#### 1. St Andrew's Church, Clifton Road/Victoria Road



Postcard from c1910 showing the west end of the church on Clifton Road.

2a. St Botolph's Church, corner of Manor Road and Lansdowne Road, 2005



The south side of the church on Manor Road.





The west end of the church.

### 2c. St Botolph's Church, 2005



Close view of a detail of the steeple.

3a. Holy Trinity, Shelley Road



Postcard from c1910 showing the west end of the church.

3b. Holy Trinity, Shelley Road



Photograph from 2005 showing a closer view of the west end.

### 4. Methodist Chapel, Bedford Row, 2005



The entrance on the east side.

## 5. New Street Chapel, 96 Montague Street, 2005



The south side of the chapel.