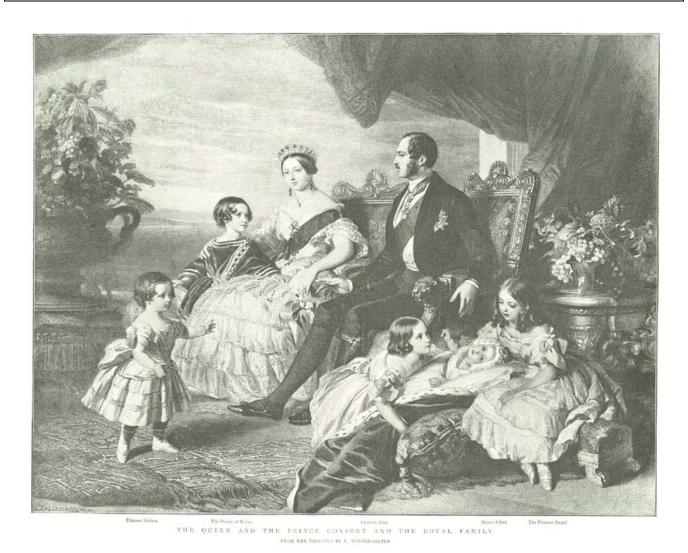

## CHILDREN'S ACTIVITY SHEET Ma

Source 2. Queen Victoria, Prince Albert and The Royal Family, print of a painting by Franz Xaver Winterhalter, 1846.

## Left-to-right:

Prince Alfred (wearing dress), the Prince of Wales, Queen Victoria, Prince Albert, Princess Alice, baby Princess Helena, and the Princess Royal.

Note: the caption in the newspaper was wrong! they mixed up Alfred and Helena.

| Study Source 2.                                                                 |  |
|---------------------------------------------------------------------------------|--|
| Why do you think the artist has deliberately put the following in his painting? |  |
| Queen Victoria                                                                  |  |
| Crown                                                                           |  |
| Jewellery                                                                       |  |
| Sash                                                                            |  |
| Expression                                                                      |  |
| Prince Albert                                                                   |  |
| Diamond Star, Sash, and                                                         |  |
| Garter below his knee                                                           |  |
| Expression                                                                      |  |
| Albert & Victoria's hands almost touching                                       |  |
| Eldest son, the Prince of Wales                                                 |  |
| Where is he standing and why?                                                   |  |
| What is he wearing?                                                             |  |
| Daughters                                                                       |  |
| What are they shown doing and why?                                              |  |
| Ornate furniture                                                                |  |
| Drapes behind them                                                              |  |