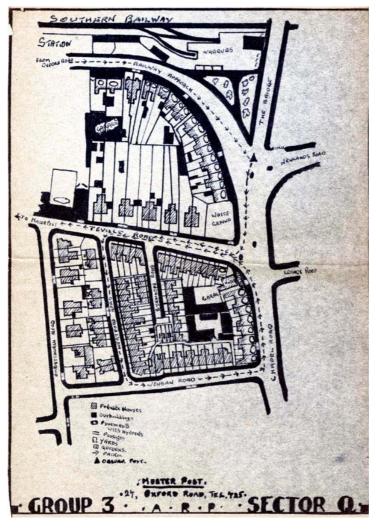

## ARP sector map and householder's card

A map showing ARP "Sector Q" of Worthing and the patrol route for wardens responsible for that sector

| A.R.P.                                                                                 |      |                 |
|----------------------------------------------------------------------------------------|------|-----------------|
| YOU ARE                                                                                | IN   | GROUP 3         |
|                                                                                        |      | SECTOR Por Q.   |
| YOUR AIR RAID WARDENS are— Name Address Telephone                                      |      |                 |
| 1 a. Wangh (Senior) 27 Oxford Road 725                                                 |      |                 |
| 3 L. I Dean                                                                            | 56   | Thoule Road 705 |
| 49 W. Lanson                                                                           | 11   | Cros Ctreat     |
| 6 miss m. mile                                                                         | b 12 | Copy Street     |
| Apply to any one of them for advice concerning your RESPIRATORS or GAS PROTECTED ROOM. |      |                 |