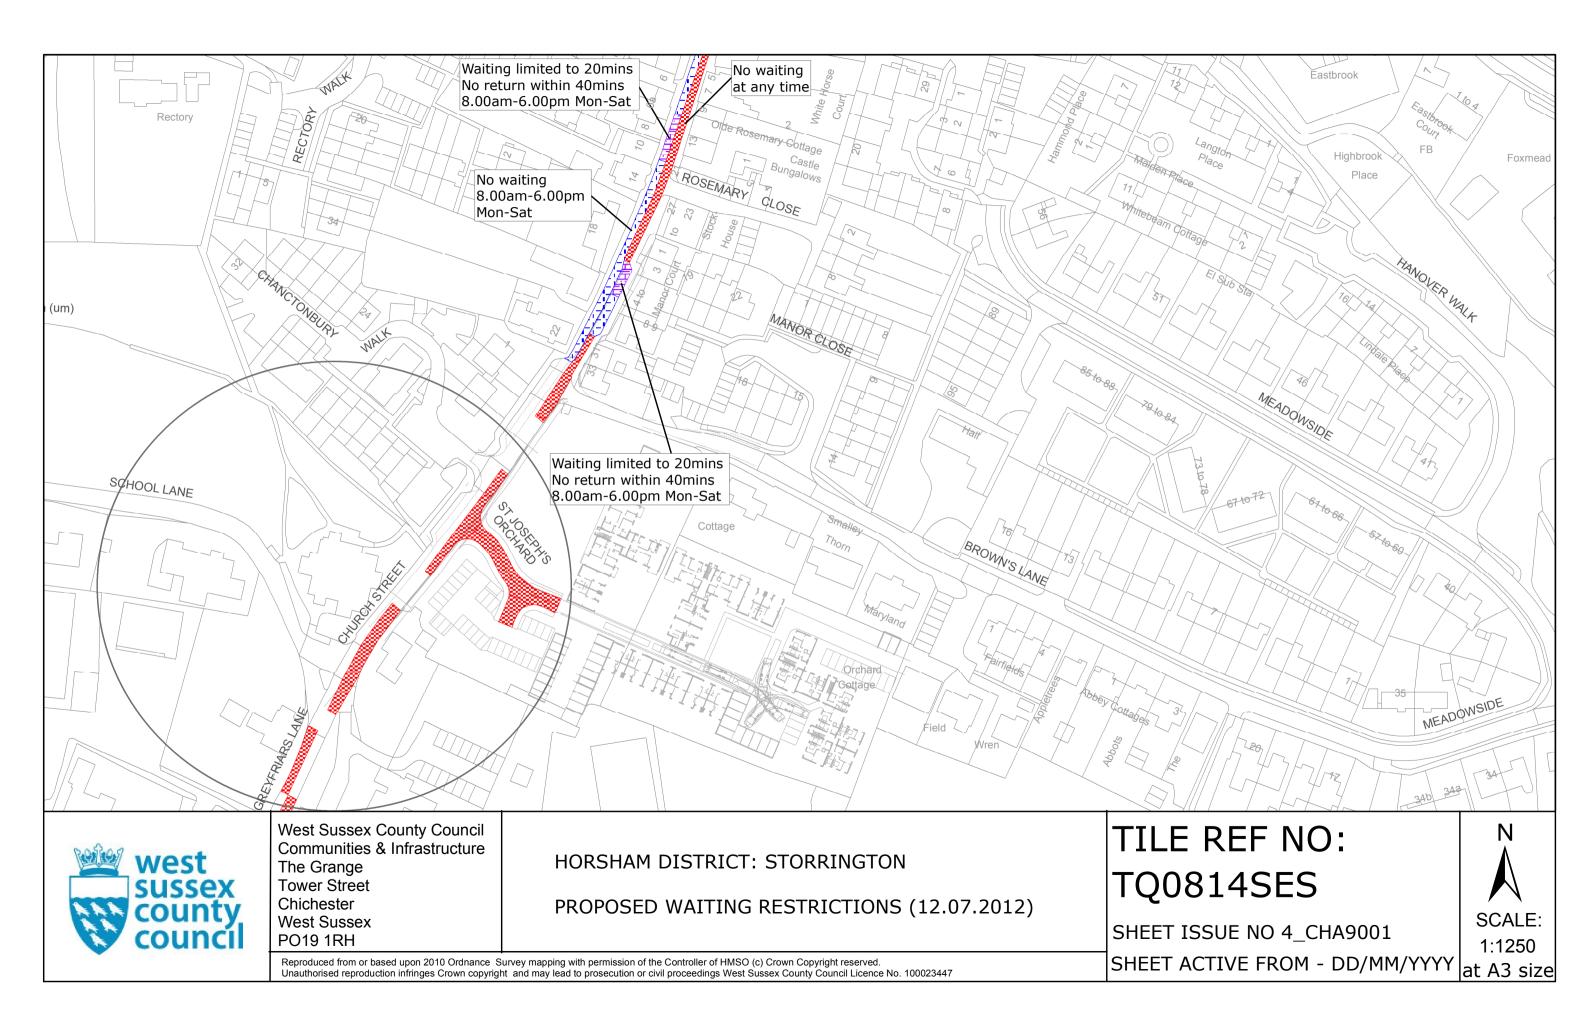

| Smugglers Hut<br>High Gardens       | St Joseph's Mews                                                                                                    |                                                                                                                     |                                                                              |           |                           |
|-------------------------------------|---------------------------------------------------------------------------------------------------------------------|---------------------------------------------------------------------------------------------------------------------|------------------------------------------------------------------------------|-----------|---------------------------|
| Downsw