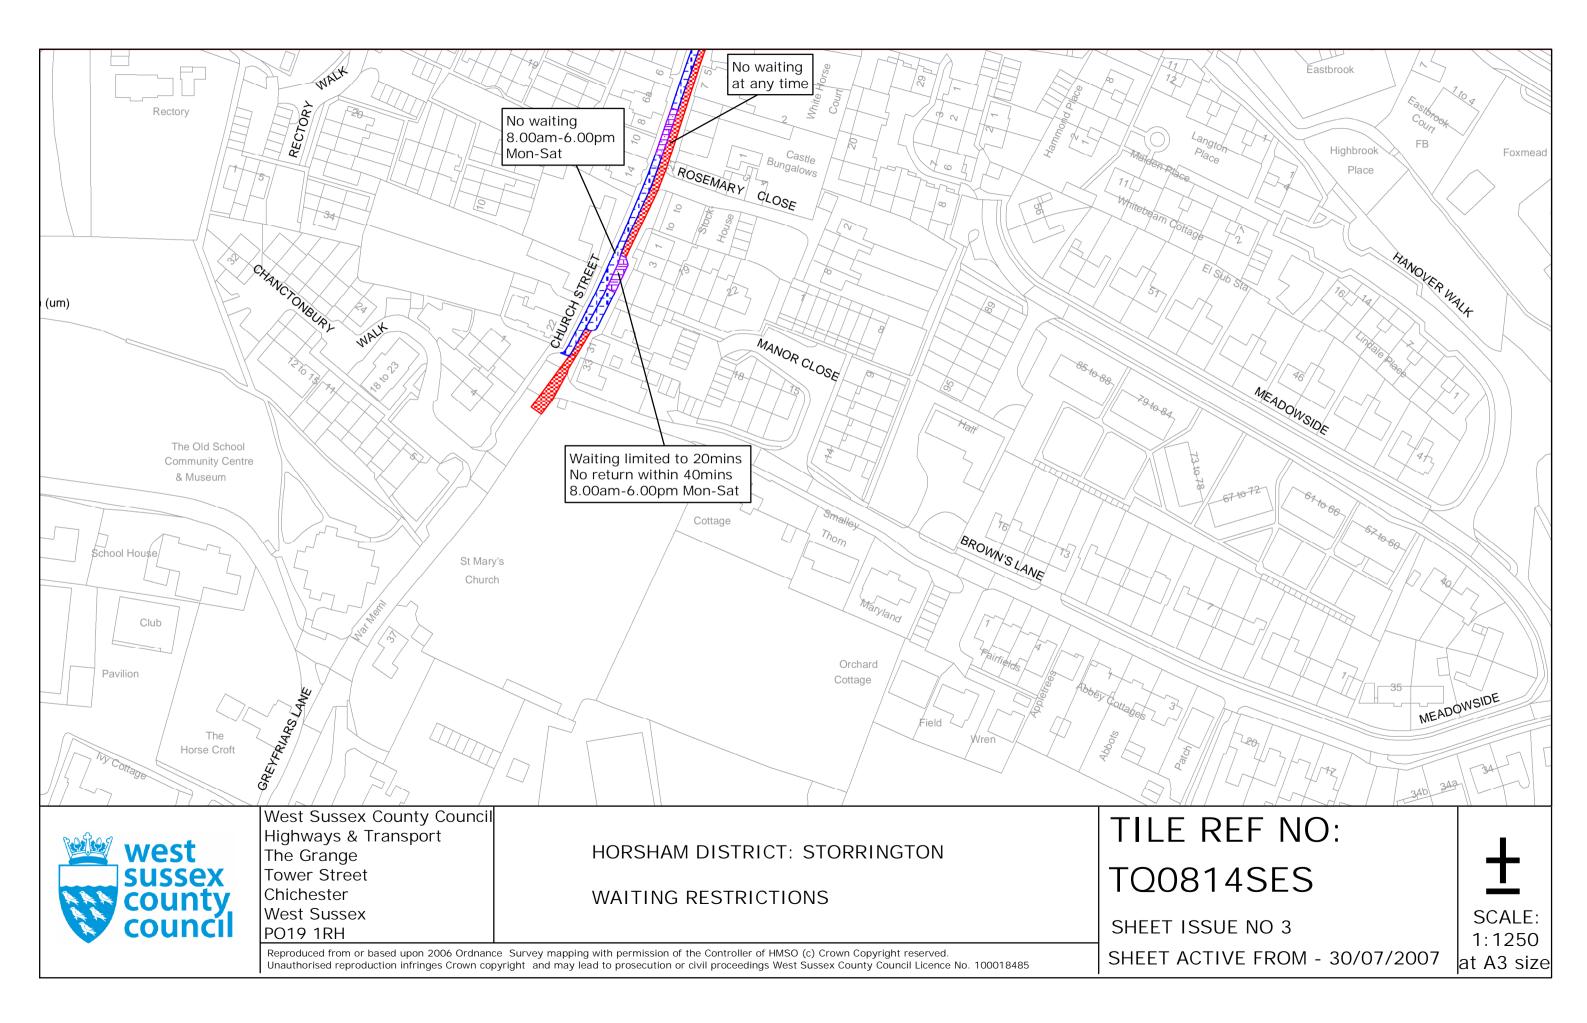

| Smugglers Hut<br>High Gardens       | St Joseph's Mews                                                                                                    |                                                                                                                     |                                                                              |           |                           |
|-------------------------------------|---------------------------------------------------------------------------------------------------------------------|---------------------------------------------------------------------------------------------------------------------|------------------------------------------------------------------------------|-----------|---------------------------|
| Down