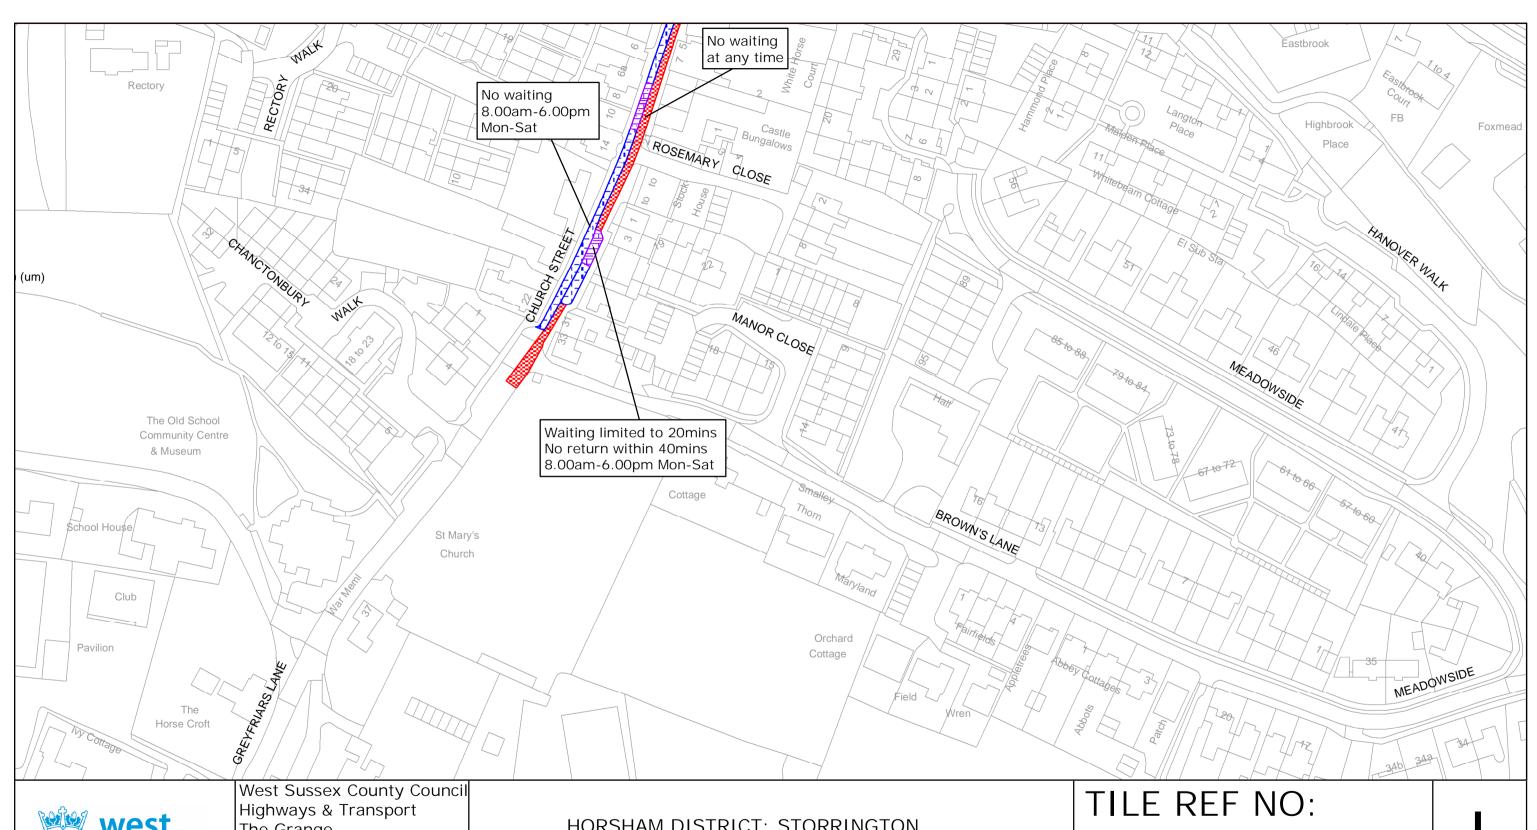

HORSHAM DISTRICT: STORRINGTON

WAITING RESTRICTIONS

TILE REF NO: TQ0814SES

SHEET ISSUE NO 3 SHEET ACTIVE FROM - 30/07/2007

Reproduced from or based upon 2006 Ordnance Survey mapping with permission of the Controller of HMSO (c) Crown Copyright reserved.

Unauthorised reproduction infringes Crown copyright and may lead to prosecution or civil proceedings West Sussex County Council Licence No. 100018485

West Sussex County Council Communities & Infrastructure The Grange Tower Street Chichester West Sussex