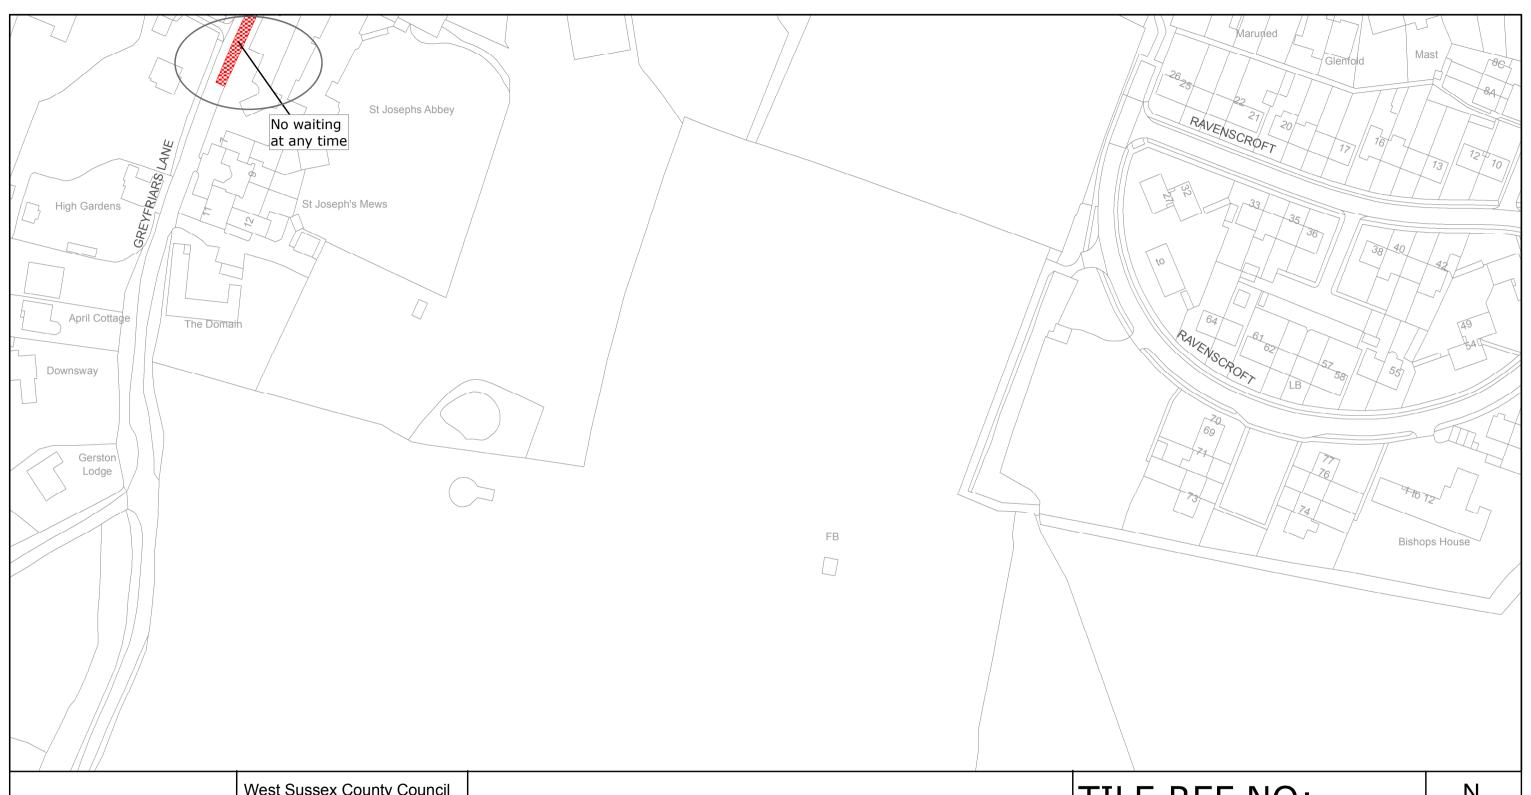

West Sussex County Council Communities & Infrastructure The Grange Tower Street Chichester West Sussex

PO19 1RH

HORSHAM DISTRICT: STORRINGTON

PROPOSED WAITING RESTRICTIONS (28.05.2012)

TILE REF NO: TQ0813NEN

SHEET ISSUE NO 1\_CHA9001 1:1250
SHEET ACTIVE FROM - DD/MM/YYYY at A3 size

Reproduced from or based upon 2010 Ordnance Survey mapping with permission of the Controller of HMSO (c) Crown Copyright reserved.

Unauthorised reproduction infringes Crown copyright and may lead to prosecution or civil proceedings West Sussex County Council Licence No. 100023447

West Sussex County Council
Highways & Transport
The Grange
Tower Street
Chichester
West Sussex
PO19 1RH