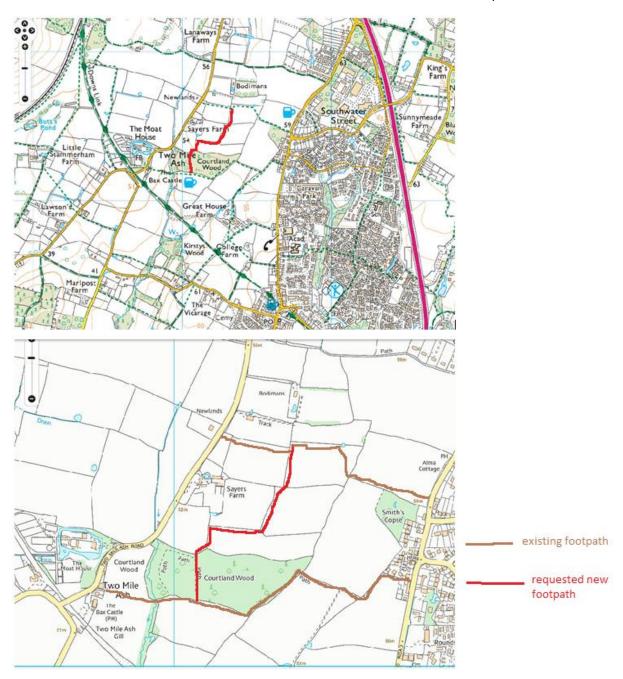

| Note 1      | APPLICAN                                       | IT(S)                                                                                                                                                                                         |                                    |  |
|-------------|------------------------------------------------|-----------------------------------------------------------------------------------------------------------------------------------------------------------------------------------------------|------------------------------------|--|
|             | Na                                             | ame                                                                                                                                                                                           | Christopher Woodrow                |  |
|             | Ac                                             | ldress                                                                                                                                                                                        | 7 York Close, Southwater           |  |
|             |                                                |                                                                                                                                                                                               | RH13 9XJ                           |  |
|             | Er                                             | nail                                                                                                                                                                                          | chris.woodrow@hotmail.co.uk        |  |
|             | Te                                             | el. No.                                                                                                                                                                                       | 07845 647200                       |  |
| Note 2      |                                                | I hereby apply for an order under section 53(2) of the Wildlife and Countryside Act 1981 modifying the definitive Note 3 map and statement for the Southwater area                            |                                    |  |
| Note 4      | by<br>W<br>fo                                  | by adding the footpaths open to foot traffic between Courtland Wood and Bodimans, which are historically (>20 years) used footpaths. This avoids pedestrians having to use Two Mile Ash Road. |                                    |  |
| Note 5      | as shown                                       | on the                                                                                                                                                                                        | map accompanying this application. |  |
| Note 6      | List of Do                                     | cument                                                                                                                                                                                        | s: -                               |  |
|             | Maps of footpaths from the Definitive Map iMap |                                                                                                                                                                                               |                                    |  |
|             |                                                |                                                                                                                                                                                               |                                    |  |
|             |                                                |                                                                                                                                                                                               |                                    |  |
|             |                                                |                                                                                                                                                                                               |                                    |  |
| Note 7      | _                                              |                                                                                                                                                                                               |                                    |  |
|             | Da                                             | ated                                                                                                                                                                                          | Signed                             |  |
| Form DMMO/A | 1                                              |                                                                                                                                                                                               |                                    |  |