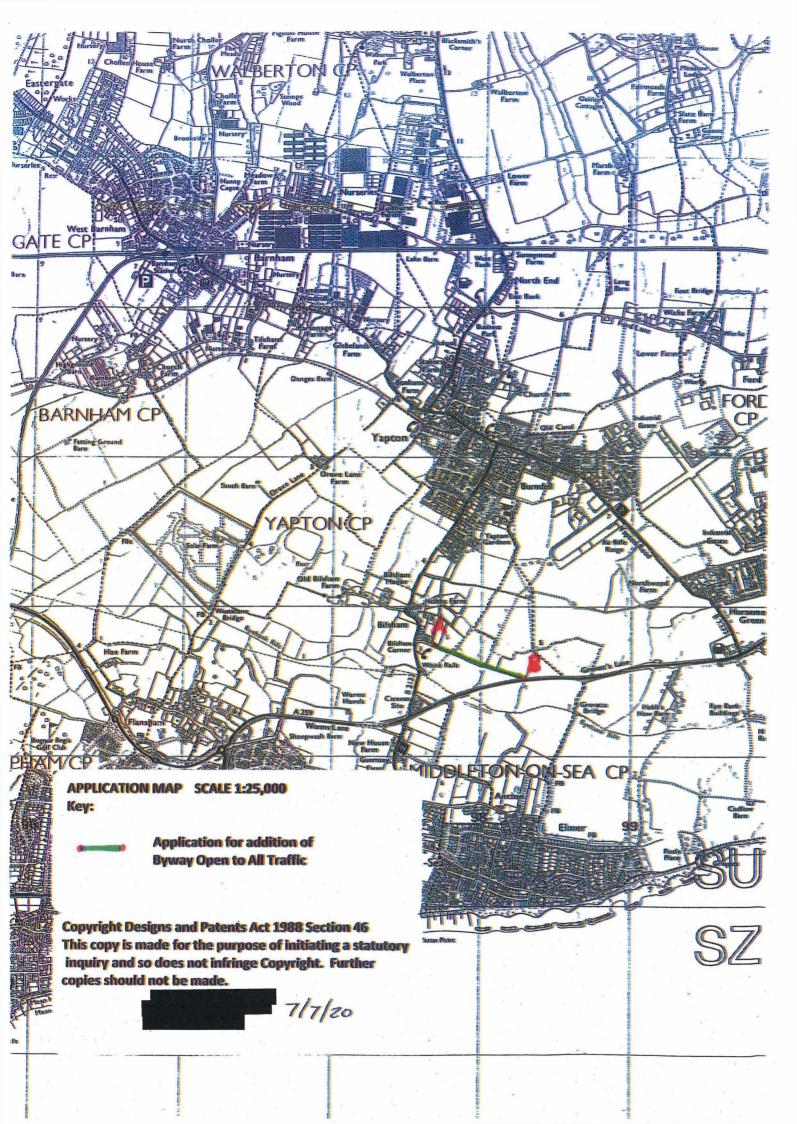

| Note 1                     | APPLICANT(S)                                                                                                                                                                                                                                                                                                 |  |  |
|----------------------------|--------------------------------------------------------------------------------------------------------------------------------------------------------------------------------------------------------------------------------------------------------------------------------------------------------------|--|--|
|                            | Name THE BRITISH HORSE SOCIETY                                                                                                                                                                                                                                                                               |  |  |
|                            | Address ABBEY PARK, STARETON, KENILWORTH, CV8 2XZ                                                                                                                                                                                                                                                            |  |  |
|                            |                                                                                                                                                                                                                                                                                                              |  |  |
|                            | Tel. No.                                                                                                                                                                                                                                                                                                     |  |  |
| Note 2<br>Note 3<br>Note 4 | We hereby apply for an order under section 53(2) of the Wildlife and Countryside Act 1981 modifying the definitive map and statement for the CHICHESTER area by the addition of a Byway Open to All Traffic from Grevatts Lane West in the parish of Yapton between point A. SU976017 and point B. SU982015. |  |  |
| Note 5                     | as shown on the map accompanying this application.                                                                                                                                                                                                                                                           |  |  |
| Note 6                     | List of Documents: -                                                                                                                                                                                                                                                                                         |  |  |
|                            | SEE ATTACHED SHEET                                                                                                                                                                                                                                                                                           |  |  |
|                            |                                                                                                                                                                                                                                                                                                              |  |  |

### APPLICANT'S STATEMENT APPLICATION MAP