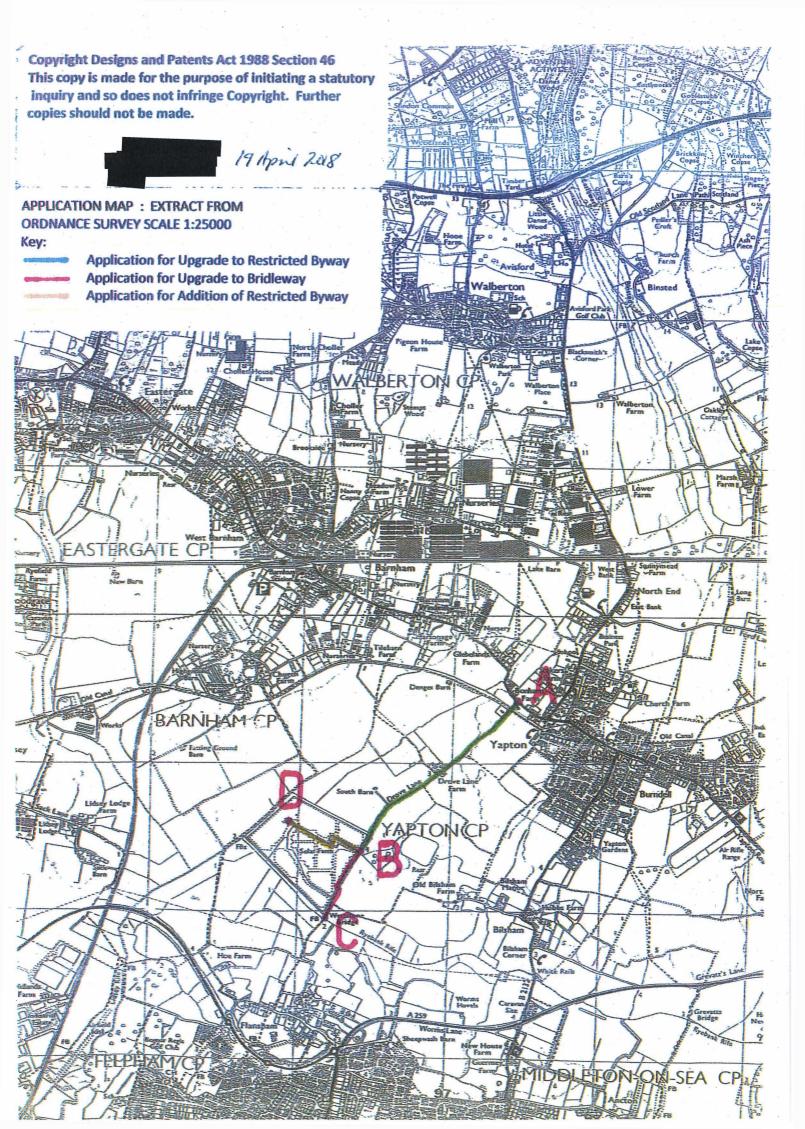

Note 2

Note 3

Note 4

I/We hereby apply for an order under section 53(2) of the Wildlife and Countryside Act 1981 modifying the definitive map and statement for the CHICHESTER area by The addition of a restricted byway off Drove Lane Yapton from grid refs. SU 963024 to SU 959026 (points B. to D. on application plan) and the upgrade of Footpath 155 to a restricted byway from grid refs. SU 974033 to SU 963024 (points A. to B. on application plan) and to a bridleway from grid refs. SU 963024 to SU 962019 (points B. to C. on application plan).