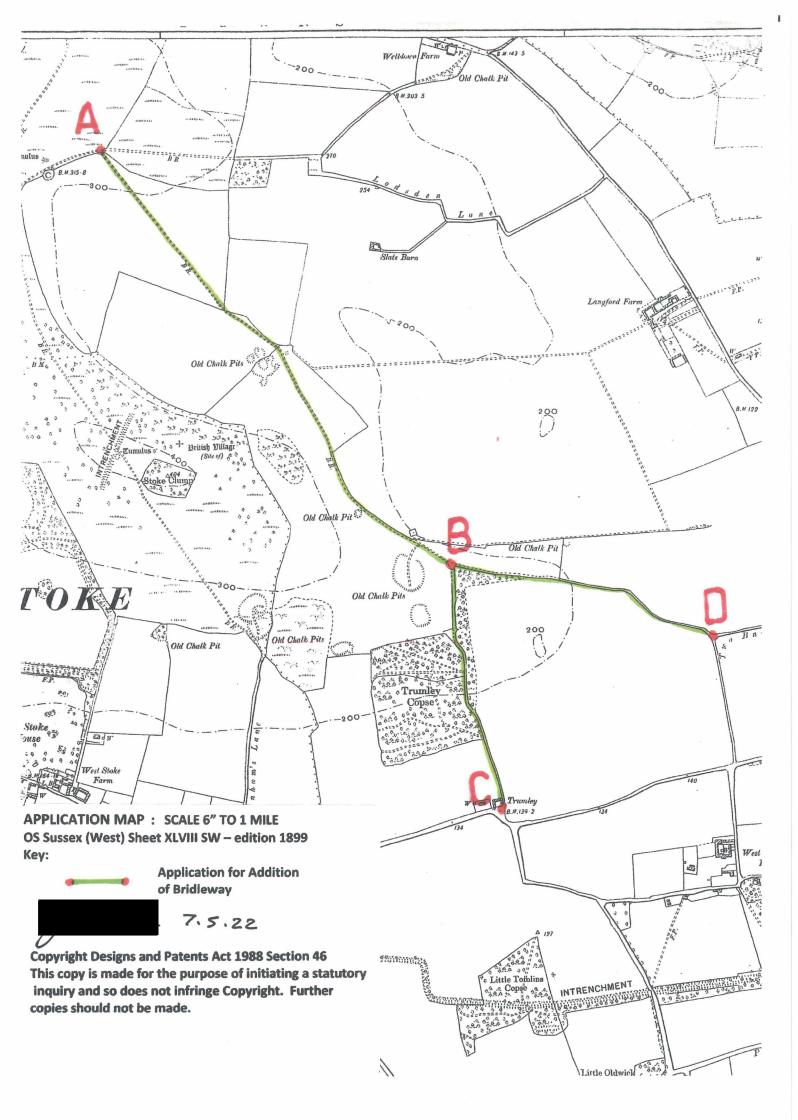

| APPLICANT(S)                                                                                                                                                                                                                                                                                                                                                                                                                      |                                                                                                                                                                                                 |  |
|-----------------------------------------------------------------------------------------------------------------------------------------------------------------------------------------------------------------------------------------------------------------------------------------------------------------------------------------------------------------------------------------------------------------------------------|-------------------------------------------------------------------------------------------------------------------------------------------------------------------------------------------------|--|
| Name                                                                                                                                                                                                                                                                                                                                                                                                                              | THE BRITISH HORSE SOCIETY                                                                                                                                                                       |  |
| Address                                                                                                                                                                                                                                                                                                                                                                                                                           | ABBEY PARK, STARETON, KENILWORTH,<br>CV8 2XZ                                                                                                                                                    |  |
|                                                                                                                                                                                                                                                                                                                                                                                                                                   | c/o Mrs Julie Robinson, Bilsham Manor, Bilsham<br>Lane, Yapton, West Sussex, BN18 0JX                                                                                                           |  |
| Email                                                                                                                                                                                                                                                                                                                                                                                                                             | julie@bilshamlane.plus.com                                                                                                                                                                      |  |
| Tel. No.                                                                                                                                                                                                                                                                                                                                                                                                                          | 01243 582443                                                                                                                                                                                    |  |
| I/We hereby apply for an order under section 53(2) of the<br>Wildlife and Countryside Act 1981 modifying the definitive<br>map and statement for the CHICHESTER area<br>by the addition of a Bridleway – between Bridleway 470<br>at point A to point B, and from thence to point C at a<br>junction with the West Stoke Road and from point B. also to<br>point D. at a junction with Two Barns Lane, in the parish of<br>Lavant |                                                                                                                                                                                                 |  |
| as shown on the map accompanying this application.                                                                                                                                                                                                                                                                                                                                                                                |                                                                                                                                                                                                 |  |
| List of Documents: -<br>See attached Sheet.                                                                                                                                                                                                                                                                                                                                                                                       |                                                                                                                                                                                                 |  |
|                                                                                                                                                                                                                                                                                                                                                                                                                                   |                                                                                                                                                                                                 |  |
|                                                                                                                                                                                                                                                                                                                                                                                                                                   | Name<br>Address<br>Email<br>Tel. No.<br>I/We hereby<br>Wildlife and<br>map and sta<br>by the addit<br>at point A to<br>junction with<br>point D. at a<br>Lavant<br>as shown on<br>List of Docur |  |

## DOCUMENTS SUBMITTED WITH APPLICATION

Applicant's Statement Appendices as follows:

| 1  | Application Map                                                                                                           | Hard copy and on<br>memory stick |
|----|---------------------------------------------------------------------------------------------------------------------------|----------------------------------|
| 2a | Victoria County History of Mid<br>Lavant published 1953 taken from<br>online resource British History<br>Online           | On memory stick                  |
| 2b | Victoria County History of East (&<br>West) Lavant published 1953<br>taken from online resource British<br>History Online | On memory stick                  |
| 2c | Copy of information about Bow Hill<br>taken from Wikipedia (local<br>downland information purposes)                       | On memory stick                  |
| 2d | Review of Heritage Assets in<br>Lavant 2016 – Lavant<br>Neighbourhood Development Plan<br>2016-2031                       | On memory stick                  |
| 3a | Photographs of map of Langford<br>Farm 1728 from WSRO ref<br>Goodwood MSS E4988                                           | On memory stick                  |
| 3b | Photographs of volume of maps &<br>tables of contents - Raughmere<br>Manor 1783 from WSRO ref.<br>Goodwood Mss E88        | On memory stick                  |