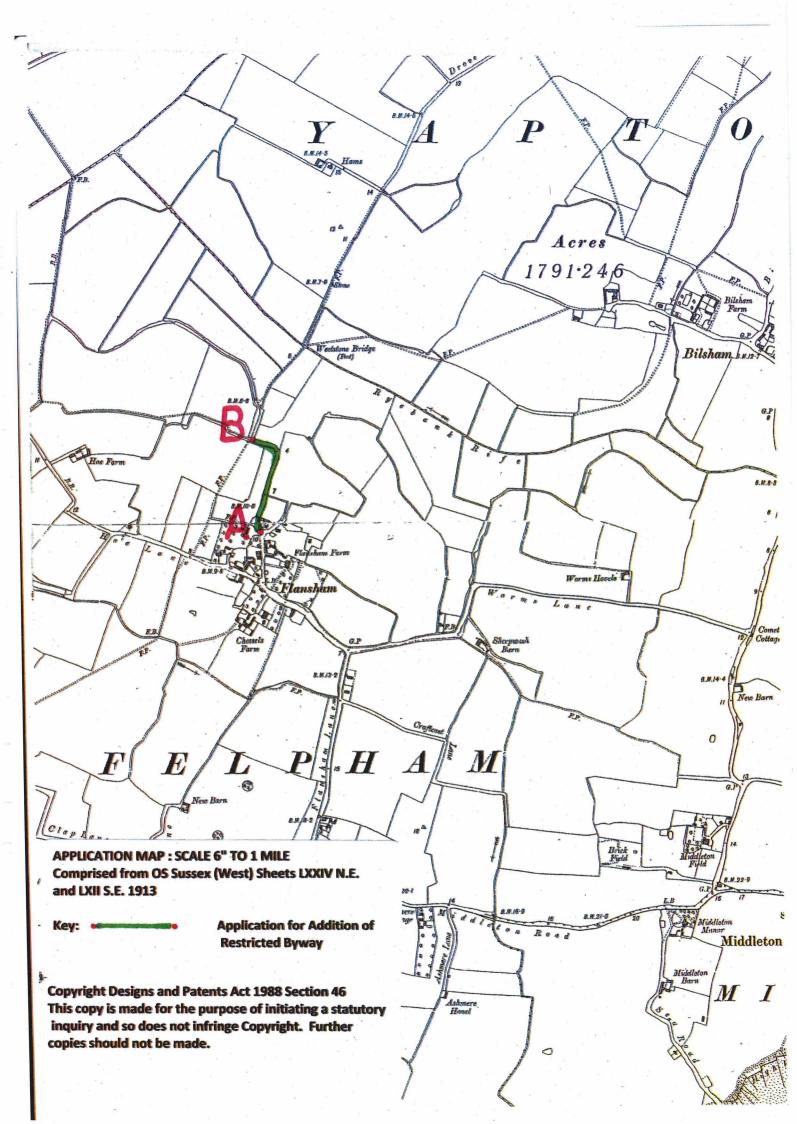

| Note 1           | APPLICANT(S)                                                                                                                                                                       |
|------------------|------------------------------------------------------------------------------------------------------------------------------------------------------------------------------------|
|                  | Name THE BRITISH HORSE SOCIETY                                                                                                                                                     |
|                  | Address ABBEY PARK, STARETON, KENTLWORTH, CV8 2XZ                                                                                                                                  |
|                  | c/o MRS JULIE ROBINSON                                                                                                                                                             |
|                  | Tel. No.                                                                                                                                                                           |
|                  |                                                                                                                                                                                    |
| Note 2           | I/We hereby apply for an order under section 53(2) of the<br>Wildlife and Countryside Act 1981 modifying the definitive                                                            |
| Note 3<br>Note 4 | map and statement for the CHICHESTER area by the addition of a restricted byway from Hoe Lane, Flansham in the parish of Yapton from point A. at SU960014 to point B. at SU960016. |
| Note 5           | as shown on the map accompanying this application.                                                                                                                                 |
| Note 6           | List of Documents: -                                                                                                                                                               |
|                  | See attached sheet                                                                                                                                                                 |
|                  |                                                                                                                                                                                    |
|                  | Dated15 January 2020 Signed                                                                                                                                                        |

# Application Map

Appendices 1-16 as per table below:

| 1.        |                                                                                                                                                                                                                                                                                                                                                                                  |                               |
|-----------|----------------------------------------------------------------------------------------------------------------------------------------------------------------------------------------------------------------------------------------------------------------------------------------------------------------------------------------------------------------------------------|-------------------------------|
| 1.        | Relevant extracts from Victoria County Histories for Felpham and Yapton published 1997 and taken from British History Online                                                                                                                                                                                                                                                     | On memory stick               |
| 2.        | Relevant extracts from the Wikipedia encyclopedia page "The Kingdom of Sussex". Extract from Historic Farmsteads and Landscape Character in West Sussex by Bob Edwards of Forum Heritage Services dated 2006. Summary of Lecture 23/6/2018 to SAS by Professor Martin Bell. All supporting evidence of historic transhumance between the coastal plain and outliers in the Weald | On memory stick               |
| 3.        | Analysis of Drove Lane to Felpham dated 27/11/18 by CgMs Heritage                                                                                                                                                                                                                                                                                                                | On memory stick               |
| 4.        | Rights of Way Law Review article "The Agrarian Origins of Drift Roads" January 1998 (RWLR 1.2 1-5) by Professor R J Moore-Colyer                                                                                                                                                                                                                                                 | Hard copy and on memory stick |
| 5.        | Article by Ellen Rosenman "On Enclosure Acts and the Commons"                                                                                                                                                                                                                                                                                                                    | On memory stick               |
| 6.        | Extract from Yeakell & Gardner 2" to 1 mile map of Sussex of 1778 taken online from University of Portsmouth site                                                                                                                                                                                                                                                                | On memory stick               |
| 7.        | Extract from Gardner & Gream's 1" to 1 mile map of Sussex of 1795 – available in the WSRO                                                                                                                                                                                                                                                                                        | On memory stick               |
| 8.        | Extract from OS Old Series 1" to 1 mile map of Sussex of 1813 – available in the WSRO                                                                                                                                                                                                                                                                                            | On memory stick               |
| 9.<br>9a. | Extract from Greenwood & Greenwood 1" to 1 mile map of Sussex of 1825 – available in the WSRO Explanation for above                                                                                                                                                                                                                                                              | On memory stick               |
| 10.       | Act of Parliament for Felpham Inclosure dated 1826 – 7 Geo. IV c.43 (Private) obtained from Parliamentary Archives                                                                                                                                                                                                                                                               | On memory stick               |