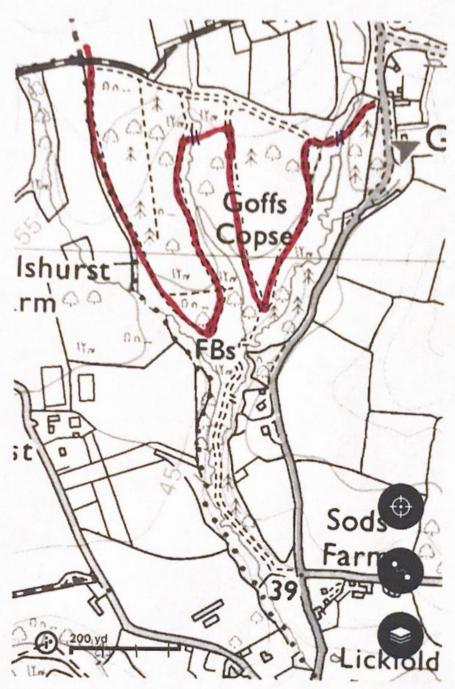

1 x ORDINANCE SURVEY MAP 1913 EDITION

IX PHOTOS & ROUTE PLAN OF TRACKS

1x MAP SHOWING ROUTES /PATHS +
DEGINITIVE MAP.

Note 7

Dated 14.3.22 Signed

GOFFS COPSE, DIAL GREEN NR LURGASHALL

| SIGNED |       |  |
|--------|-------|--|
| 1      |       |  |
| DATE20 | .3.22 |  |