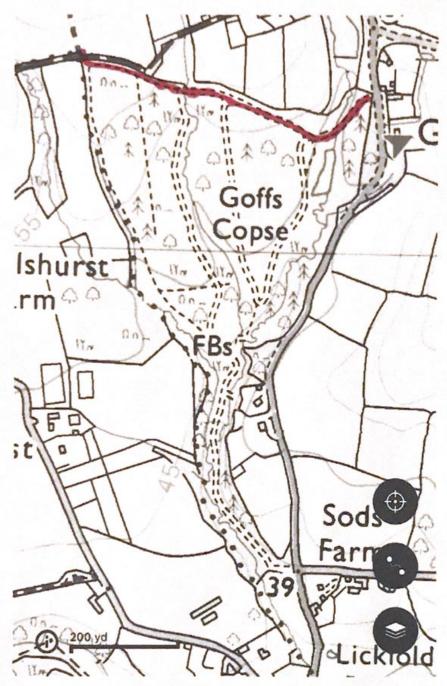

1 x ORDINANCE SURVEY MAP 1913 EDITION

IX PHOTOS & ROUTE PLAN OF TRACKS

1x MAP SHOWING ROUTES /PATHS +
DEGINITIVE MAP.

Note 7

Dated 14.3.22 Signed

GOFFS COPSE, DIAL GREEN NR LURGASHALL

| SIGNED |       |  |
|--------|-------|--|
| 1      |       |  |
| DATE20 | .3.22 |  |