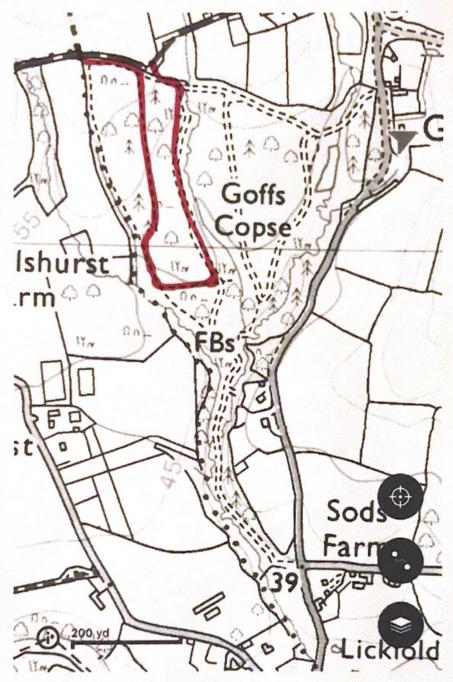

1 x ORDINANCE SURVEY MAP 1913 EDITION

IX PHOTOS & ROUTE PLAN OF TRACKS

1x MAP SHOWING ROUTES /PATHS +
DEGINITIVE MAP.

Note 7

Dated 14.3.22 Signed

GOFFS COPSE, DIAL GREEN NR LURGASHALL

| SIGNED |       |  |
|--------|-------|--|
| 1      |       |  |
| DATE20 | .3.22 |  |