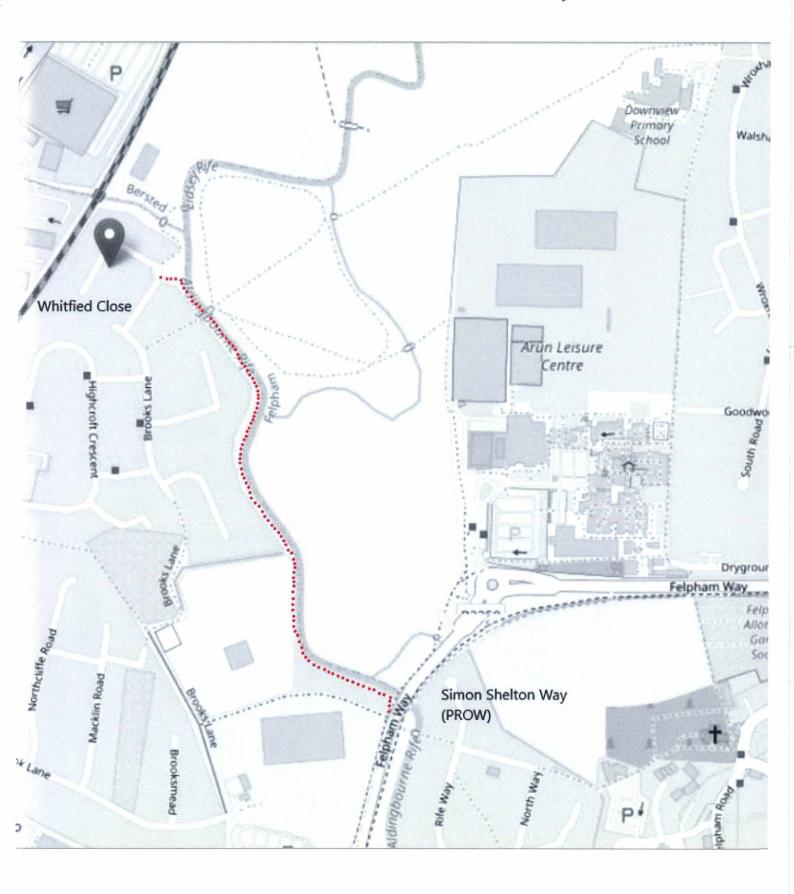

| Note 1 | DAVID MEAGHER & 2 RACHEL SEADE                                                                                     |
|--------|--------------------------------------------------------------------------------------------------------------------|
|        | Name                                                                                                               |
|        | Address 15 GLENWEED AVENUE ZO LINKS AVENCE<br>FELPHAM POZZ ZBY                                                     |
|        | BOYNER REGIS WEST SUSSEX<br>PO228BS                                                                                |
|        | Pozz 8BS<br>Email dvd-Meigher 2 yahor is it                                                                        |
|        | Tel. No. 01243 826243                                                                                              |
| Note 2 | We hereby apply for an order under section 53(2) of the Wildlife and Countryside Act 1981 modifying the definitive |
| Note 3 | map and statement for the FELPHA M AND BXING A area                                                                |
| Note 4 | by adding                                                                                                          |
|        |                                                                                                                    |
| Note 5 | as shown on the map accompanying this application.                                                                 |
| Note 6 | List of Documents: -                                                                                               |
|        | Map                                                                                                                |
|        | to forlow witness statements<br>definitive map statement                                                           |
|        | definitive map statement                                                                                           |
|        |                                                                                                                    |
| Noto 7 | DNID MEAGHOR                                                                                                       |