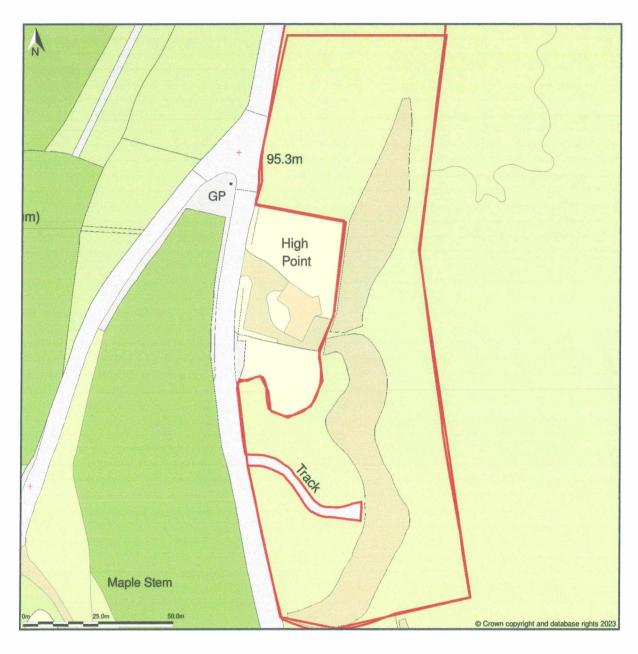

## Land surrounding HighPoint, Saddlescombe Road, Saddlescombe, West Sussex, BN45 7BN

Location Plan shows area bounded by: 526598.3, 111974.32 526798.3, 112174.32 (at a scale of 1:1250), OSGridRef: TQ26691207. The representation of a road, track or path is no evidence of a right of way. The representation of features as lines is no evidence of a property boundary.